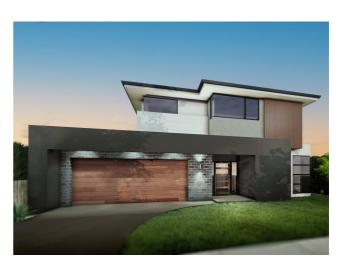

# **Material Colour Schedule (Exterior)**

| Category     | Option 1 examples shown                          | Option 2 With Colourup Package | Option 3 With Colourup Package |
|--------------|--------------------------------------------------|--------------------------------|--------------------------------|
| Roofing      | Colorbond Monument                               |                                |                                |
| Fascia       | Colorbond Monument                               |                                |                                |
| Gutter       | Colorbond Monument                               |                                |                                |
| Cladding One | James Hardie Scyon Linea<br>Weatherboard - White |                                |                                |
| Cladding Two | James Hardie Scyon Axon<br>Cladding - Grey       |                                |                                |
| Render One   | Dulux White Duck                                 |                                |                                |
| Render Two   | Dulux Dieskau                                    |                                |                                |
| Brickwork    | Austral Bricks - Chiffon                         |                                |                                |
| Driveway     | Exposed Aggregate - Charcoal                     |                                |                                |
| Windows      | Aluminum - Black                                 |                                |                                |
| Front Door   | Timber - Stained Cedar                           |                                |                                |
| Garage Door  | Colorbond Shale Grey                             |                                |                                |
| Eaves        | Dulux Natural White                              |                                |                                |
| Decking      | Merbau Timber                                    |                                |                                |
| Pergola      | Painted White                                    |                                |                                |
| Fencing      | Timber Paling - Natural                          |                                |                                |
| Pathways     | Concrete Pavers - Light Grey                     |                                |                                |
| Other        |                                                  |                                |                                |
|              |                                                  |                                |                                |
|              |                                                  |                                |                                |
|              |                                                  |                                |                                |
|              |                                                  |                                |                                |