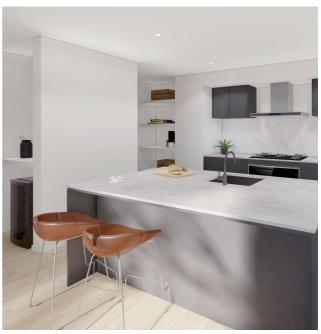

# **Material Colour Schedule (Interior)**

| Category                               | Option 1 example shown                                                 | Option 2 With Colourup Package | Option 3 With Colourup Package |
|----------------------------------------|------------------------------------------------------------------------|--------------------------------|--------------------------------|
| Common<br>Add notes if needed:         | I.e. Hamptons style, modern, or feel free to send any inspiring images |                                |                                |
| Ceiling Paint                          | Dulux Natural White (Flat)                                             |                                |                                |
| Doors                                  | Dulux Natural White (Semi Gloss)                                       |                                |                                |
| Skirting & Architrave<br>Boards        | Dulux Natural White (Semi Gloss)                                       |                                |                                |
| Wall Paint                             | Dulux Natural (Low Sheen)                                              |                                |                                |
| Living Add notes if needed:            |                                                                        |                                |                                |
| Flooring                               | Engineered Oak - Light Oak                                             |                                |                                |
| Staircase (if applicable)              | Timber - Stained Oak                                                   |                                |                                |
| Bedrooms<br>Add notes if needed:       | I.e. Hamptons style, modern, or feel free to send any inspiring images |                                |                                |
| Flooring                               | Plush Carpet - Beige                                                   |                                |                                |
| Wardrobes                              | Mirrored Sliding Doors                                                 |                                |                                |
| Feature Wall Colour                    | Dulux Domino                                                           |                                |                                |
| <b>Kitchen</b><br>Add notes if needed: | I.e. Hamptons style, modern, or feel free to send any inspiring images |                                |                                |
| Kitchen Cabinets                       | Polytec Classic White Sheen                                            |                                |                                |
| Kitchen Benchtop                       | Caesarstone<br>Pure White (1141)                                       |                                |                                |
| Splashback                             | Glass - Frosted White                                                  |                                |                                |
| Bathroom<br>Add notes if needed:       | I.e. Hamptons style, modern, or feel free to send any inspiring images |                                |                                |
| Bathroom Tiles (Floor)                 | Matte Grey Porcelain Tiles<br>Product no :1002861                      |                                |                                |
| Bathroom Tiles<br>(Feature)            | Shapes Kioto White Satin Tile<br>Product no :1002860                   |                                |                                |
| Bathroom Tiles (Walls)                 | Gloss White Subway Tiles<br>Product no :1002872                        |                                |                                |
| Bathroom Cabinetry                     | Polar White: 200                                                       |                                |                                |
| Bathroom Cabinetry                     | Natural Oak: 7796                                                      |                                |                                |
| Bathroom Benchtop                      | Caesarstone<br>Pure White (1141)                                       |                                |                                |